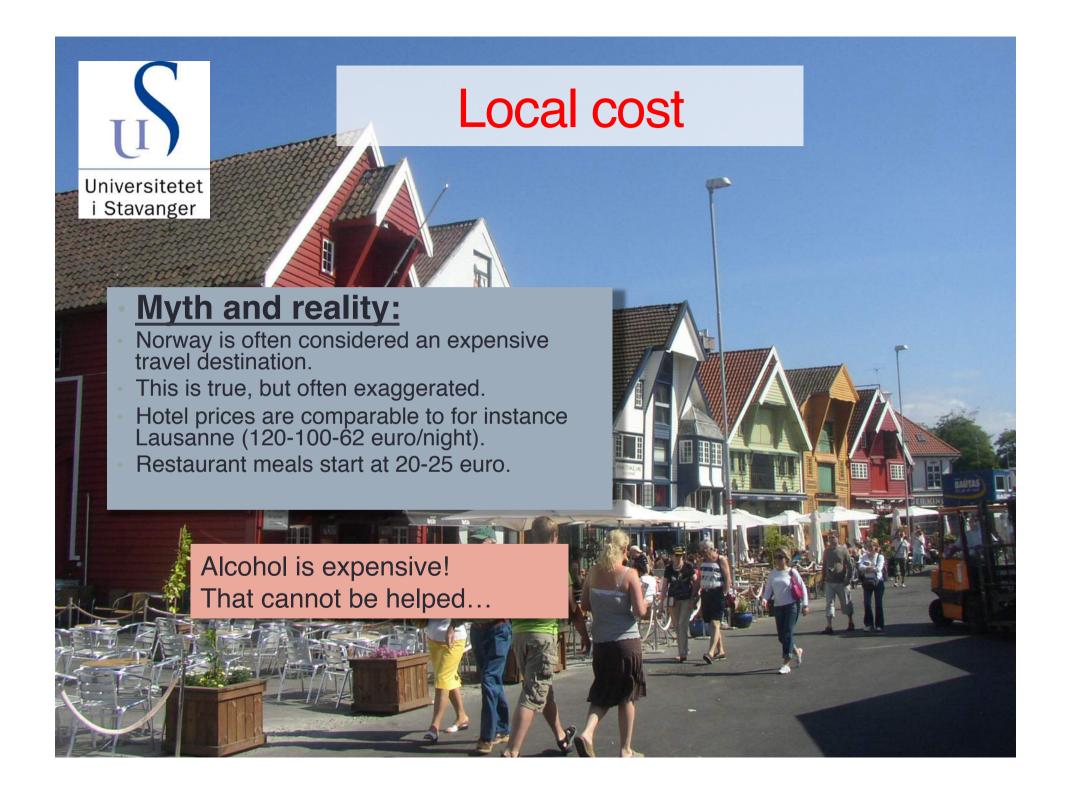

| 7 6 4                                               |                                                 |

Universitetet i Stavanger

| Destination, Hub | Flight time | Airline, daily flights |
|------------------|-------------|------------------------|
| Copenhagen (DK)  | 1.10        | SAS                    |
| Amsterdam (NL)   | 1.25        | KLM                    |
| Paris (FR)       | 1.55        | SAS                    |
| London (UK)      | 2.00        | SAS                    |
| Frankfurt (DE)   | 2.00        | Lufthansa              |