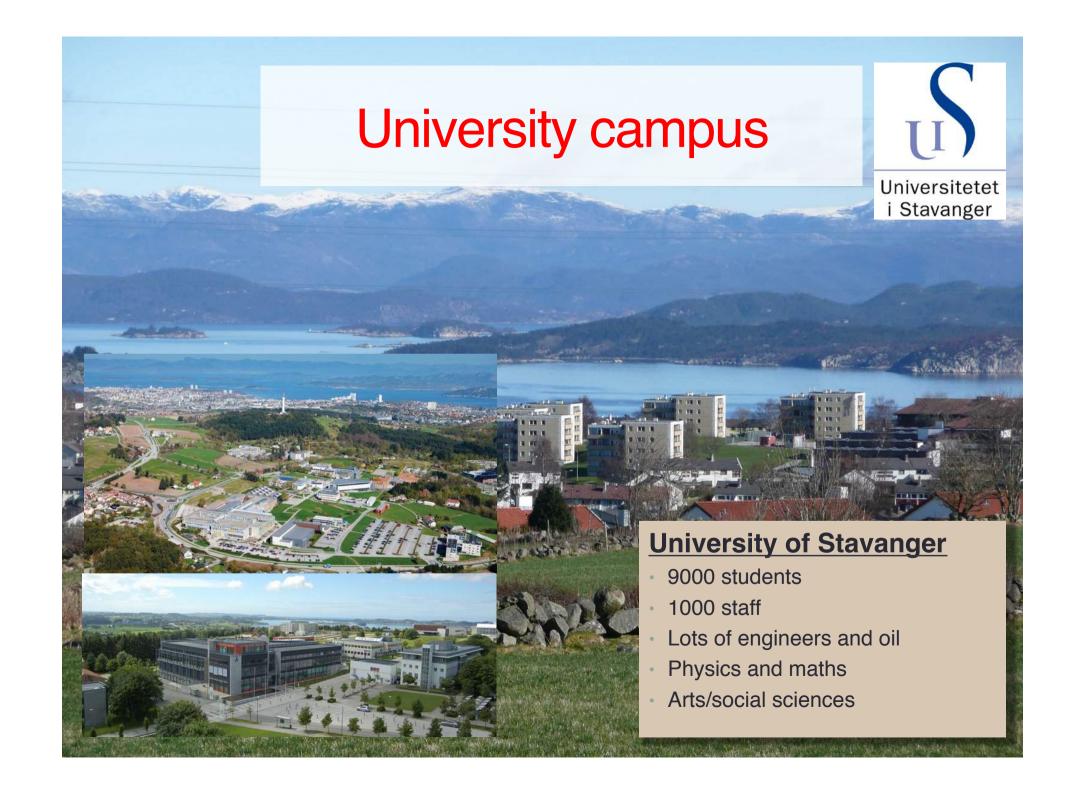

### **Stavanger in Norway:**

- The Stavanger Region has a population of approximately 240.000, within Norway in joint second place with Bergen and Trondheim, after the capital Oslo.
- Over the last 40 years, it has developed into the oil-capital of Norway.
- The University of Stavanger was created in 2004 through the merger of a number of teaching colleges, and was the first of 4 "new" Universities.
- This complements the "old" Universities in Oslo, Bergen, Trondheim and Tromsø.